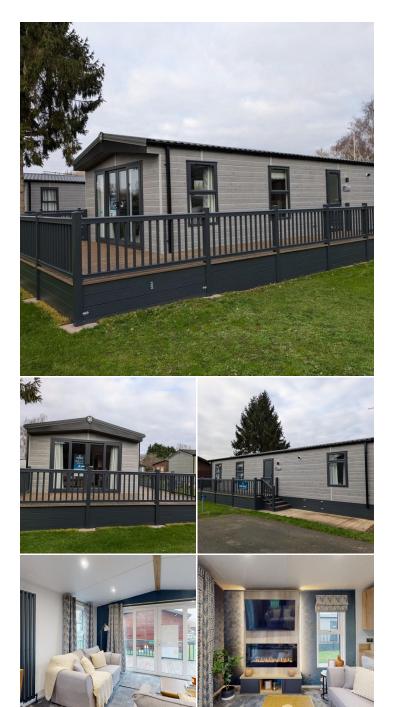

## Description

Presenting the ultimate in luxury, soon to grace the stunning Roydon Marina Village: The Beverley Norwood Lodge. This brandnew lodge combines elegance with unparalleled comfort, creating a perfect sanctuary for those yearning for a tranquil retreat.

Spanning 41 feet in length and 14 feet in width, The Beverley Norwood Lodge offers spacious interiors crafted with meticulous detail. Inside, you'll find two beautifully designed bedrooms, including a luxurious ensuite master with a walk-in wardrobe, ensuring comfort and sophistication at every turn.

Outside, the composite deck invites you to take in the breathtaking marina views and enjoy quality time with loved ones in peaceful surroundings. Private parking adds convenience and ease, giving you seamless access to your personal escape.